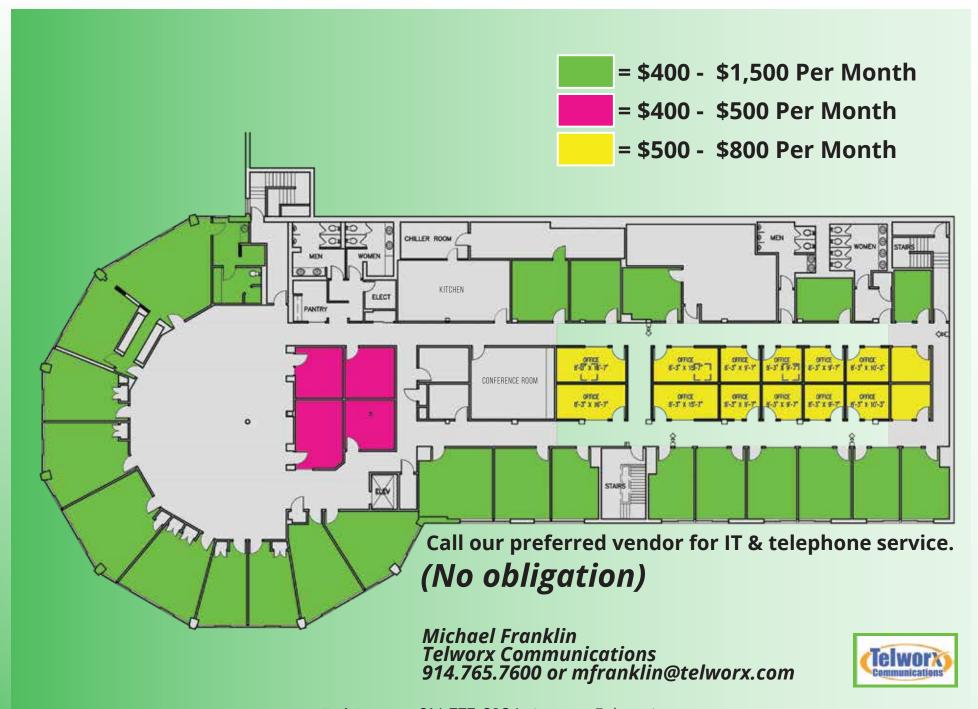

## **OFFERING SUMMARY**

Available SF: 300 SF

30 Individual \$500 - \$1500 Suites: per month

## **PROPERTY OVERVIEW**

When you want to lease an office space, it can be hard to find an available work place and immediately, within your price range, without long-term conditions or large up front fees and commitments. Velocity Workspace is a newly constructed office with individual suites available. It offers a large well-designed lounge area perfect for hosting events. In addition we provide complimentary use of a conference room, presentation space, copy room and kitchen. Velocity Workspace presents the opportunity to easily transition or expand your office space as your business needs change. Perhaps the most unique feature of Velocity Workspace is its solar panel installation installed by the established Safari Energy Company. They are the leading provider within industry transforming commercial buildings into "greener" buildings. Diamond Properties is committed to clean, green, sustainable power. Up to 50% of the electricity used within 75 Virginia Road is supplied by a rooftop solar array of 975 panels providing 249,000 watts of power.